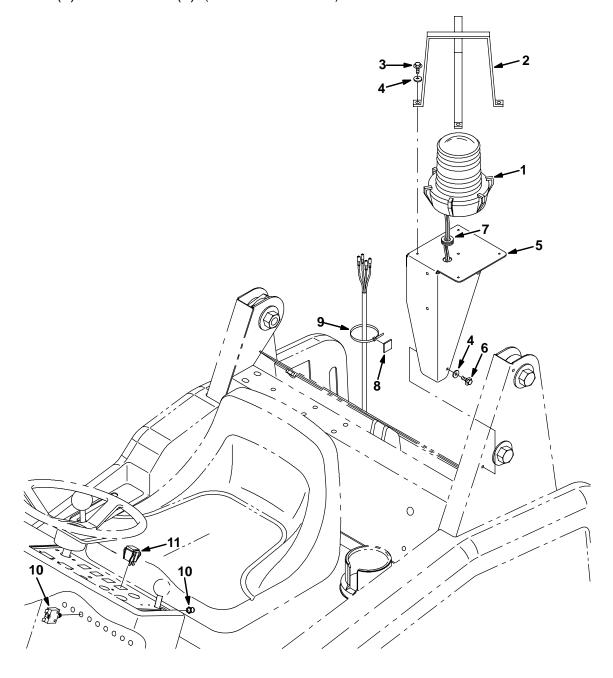

FIG. 1 - FLASHING LIGHT KIT 384137 INSTALLATION

FIG. 2 - REVOLVING LIGHT KIT 384139 INSTALLATION

FIG. 3 - 6200 WIRING SCHEMATIC

- 1. Open the circuit breaker panel.
- 2. Install the new circuit breaker (10) in the panel. Wire the circuit breaker (10) into the main harness. (Refer to FIG. 1, 2 and 3)
- 3. Remove the standard light switch in the control panel, and unplug it from the wiring harness. (Refer to FIG. 1, 2 and 3)
- 4. Plug the new switch (11) into the wiring harness, and snap it into place in the control panel. (Refer to FIG. 1, 2 and 3)
- 5. Check that the grommet (7) is secured in the top of the light angle mounting plate (5). (Refer to FIG. 1 and 2)

- 6. Mount the light angle mounting plate (5) to the left side of the machine with two hex screws (6) and washers (4). (Refer to FIG. 1 and 2)
- 7. Run the light wiring connections through the grommet (7) in the top of the light angle mounting plate (5). Connect the light wiring to the warning light/ backup alarm harness. (Refer to FIG. 1, 2 and 3)
- 8. Connect the warning light/ backup alarm harness to the main harness. Bundle and secure any excess harness to the light angle mounting plate with the cable tie (9) and cable tie mount (8). (Refer to FIG. 1, 2 and 3)
- 9. Turn the machine power on, and check the warning light for proper operation.
- 10. Mount the lamp guard (2) to the top of the light angle mounting plate (5) with four hex screws (3) and washers (4). (Refer to FIG. 1 and 2)