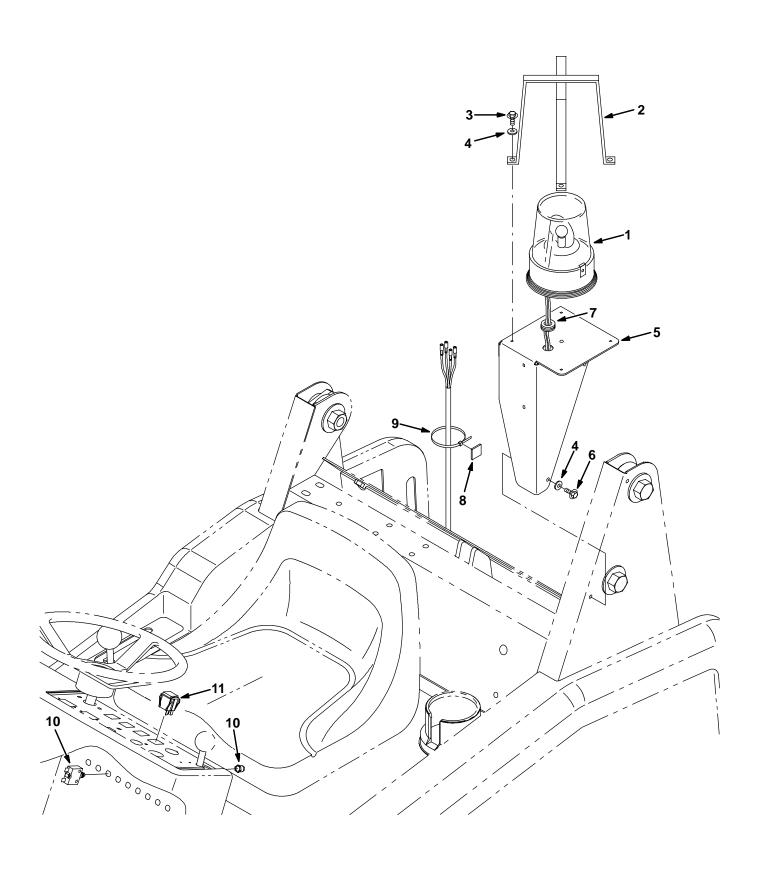

FIG. 1 - FLASHING LIGHT KIT 384137 INSTALLATION

FIG. 2 - REVOLVING LIGHT KIT 384139 INSTALLATION

FIG. 3 - 6200 WIRING SCHEMATIC

- 1. Open the circuit breaker panel.
- 2. Install the new circuit breaker (10) in the panel. Wire the circuit breaker (10) into the main harness. (Refer to FIG. 1, 2 and 3)
- 3. Remove the standard light switch in the control panel, and unplug it from the wiring harness. (Refer to FIG. 1, 2 and 3)
- 4. Plug the new switch (11) into the wiring harness, and snap it into place in the control panel. (Refer to FIG. 1, 2 and 3)
- 5. Check that the grommet (7) is secured in the top of the light angle mounting plate (5). (Refer to FIG. 1 and 2)

- 6. Mount the light angle mounting plate (5) to the left side of the machine with two hex screws (6) and washers (4). (Refer to FIG. 1 and 2)
- 7. Run the light wiring connections through the grommet (7) in the top of the light angle mounting plate (5). Connect the light wiring to the warning light/ backup alarm harness. (Refer to FIG. 1, 2 and 3)
- 8. Connect the warning light/ backup alarm harness to the main harness. Bundle and secure any excess harness to the light angle mounting plate with the cable tie (9) and cable tie mount (8). (Refer to FIG. 1, 2 and 3)
- 9. Turn the machine power on, and check the warning light for proper operation.
- 10. Mount the lamp guard (2) to the top of the light angle mounting plate (5) with four hex screws (3) and washers (4). (Refer to FIG. 1 and 2)