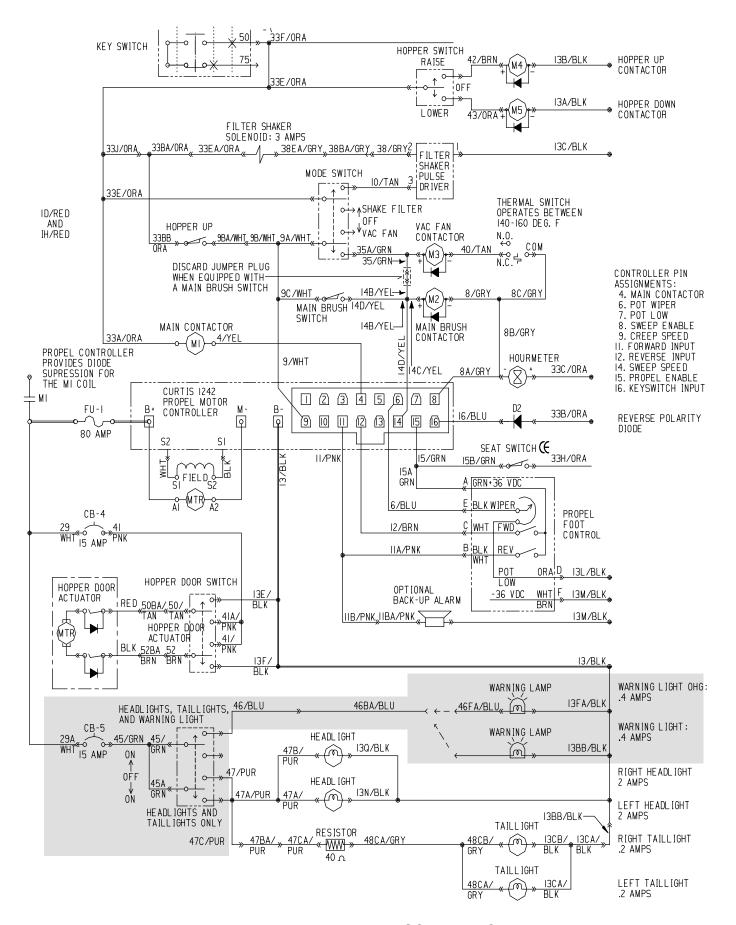

FIG. 1 - FLASHING LIGHT KIT 384137 INSTALLATION

FIG. 2 - REVOLVING LIGHT KIT 384139 INSTALLATION

FIG. 3 - 6200 WIRING SCHEMATIC